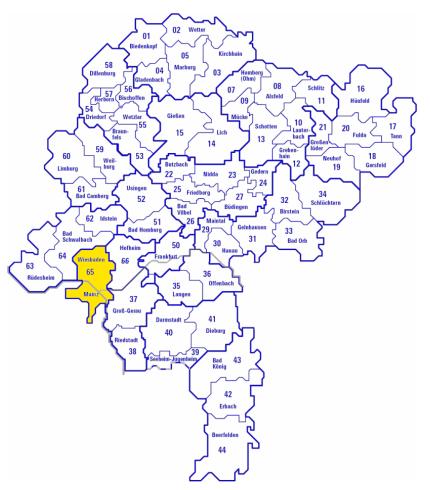

## 3 Employer: Johannes Gutenberg-Universität Mainz

Area of validity (fare status: January 1, 2025)

The RNN JobTicket, which includes Mainz and Wiesbaden, is valid throughout the entire RNN region including the Alzey/Worms transition area. Currently, it costs **50,20 euros** per month plus a processing fee of 4.90 euros per year (charge applies when the new ticket is issued) and is payable by direct debit. The RNN fare regulations and conditions of carriage apply in the currently valid version.

## Validity area

1. Mainz-Wiesbaden covers the following area:

Mainz and Wiesbaden (including city districts), Wackernheim, Zornheim, Hochheim (incl. Massenheim), Ginsheim-Gustavsburg, Bischofsheim, Walluf and Wallau (only the stops west of the A3)

2. entire Rhein-Main-Verkehrsverbund (for example Flörsheim, Rüsselsheim, Frankfurt) including Mainz-Wiesbaden

### Validity area

The network area includes Mainz-Wiesbaden, all districts of Bad Kreuznach, Birkenfeld, Mainz-Bingen and the district Alzey-Worms.