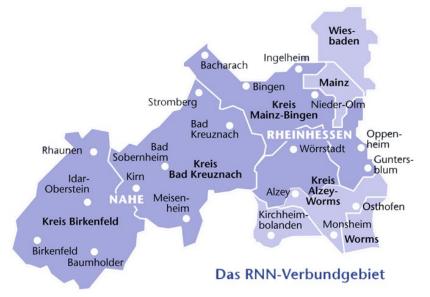

## **RNN-JobTicket** Rhein-Nahe Nahverkehrsverbund (RNN) incl. Mainz-Wiesbaden

### Validity area

The network area includes Mainz-Wiesbaden, all districts of Bad Kreuznach, Birkenfeld, Mainz-Bingen and the district Alzey-Worms.